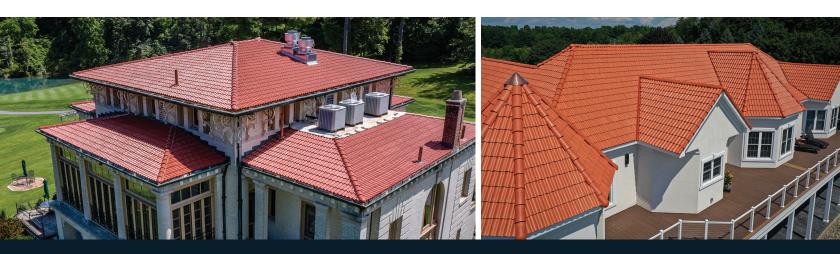

## **Brava** Cool Roof Products

TITLE 24 APPROVED

Cool Roof products are products that have enhanced solar reflectance and thermal emittance properties. These roofs help to keep your building cooler and increase efficiency from your HVAC system by reflecting sunlight away from a structure and preventing heat from penetrating the building below. Our products meet the requirements of both ENERGY STAR<sup>®</sup> and Title 24 which is critical for California residents.