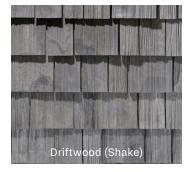

| Color Profile                  | CRRC ID # | Initial SR | Aged SR | Initial TE | Aged TE | Initial SRI | Aged SRI | Compliant |
|--------------------------------|-----------|------------|---------|------------|---------|-------------|----------|-----------|
| Terra Cotta - T24              | 1312-0001 | .37        | .33*    | .89        | .88*    | 41          | 35*      | Compliant |
| French Clay - T24              | 1312-0002 | .33        | .33*    | .88        | .88*    | 35          | 35*      | Compliant |
| Woodland                       | 1374-0001 | .30        | .28*    | 92         | .90*    | 33          | 29*      | Compliant |
| Driftwood<br>(Slate and Shake) | 1374-0002 | .25        | .24*    | 92         | .90*    | 26          | 24*      | Compliant |