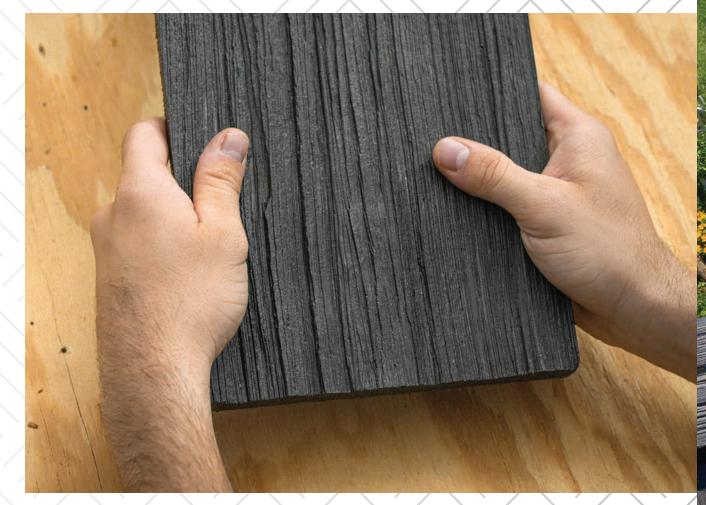

## Uniquely Crafted

Every Brava Cedar Shake roof is made to order. Our molds are cast from hand-split Western Red Cedar shakes, giving them an authentic feel. Forms are created naturally, look organic, and don't have repetitive patterns.

Brava uses state-ofthe-art compression molding technology, making it the strongest shake available. It's this attention to detail that makes Brava stand above the competition.

Brava Cedar Shake: Natural