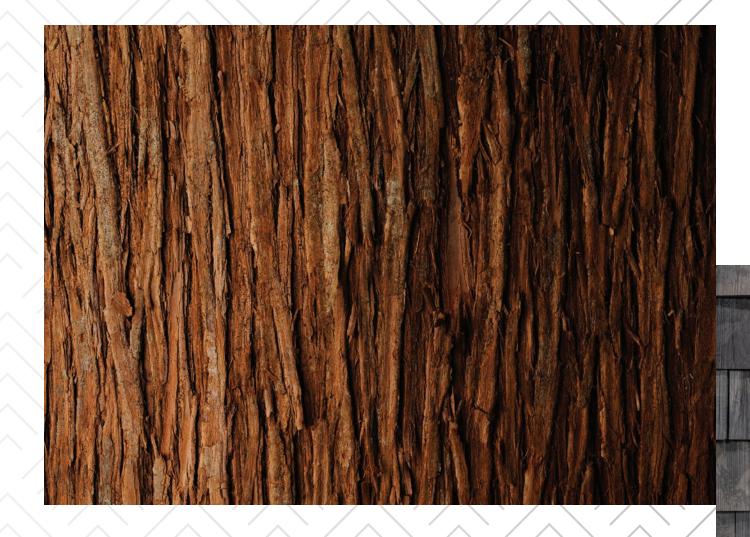

## **Traditional Cedar Shake**

A hallmark of Mother Nature is her varied colors. Brava took that cue and visually matches natural cedar shake like no other engineered product. The subtle difference between hues creates a depth and texture for a rich, warm look with no discernible pattern. This results in variegated and multi-toned colors on every Brava shake.