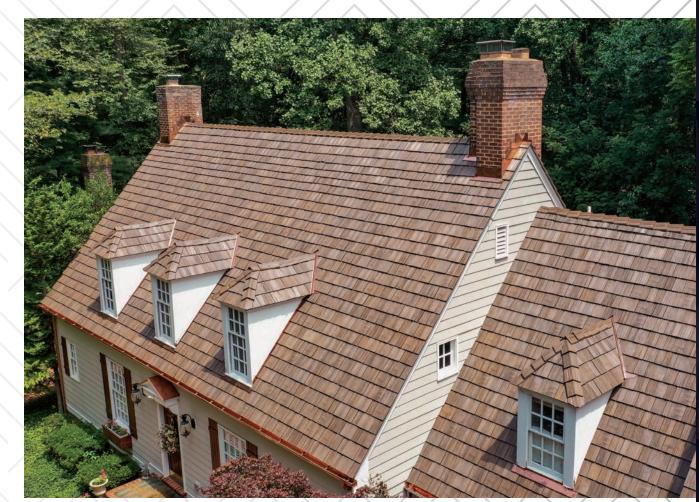

# Beautifully Authentic High-Performance Roofing Brava Cedar Shake

BRAVA

Inspired by the timeless beauty and intricate patterns of authentic cedar shake.

## **High Performance**

Brava Cedar Shake has a Class 4 impact rating and is available with a Class A fire rating, so it stands up to even the fiercest hail storms and has the highest level of fire resistance. Once you see it for yourself, you'll understand the combination of artistry and technology that goes into every Brava shake. There is no comparison.