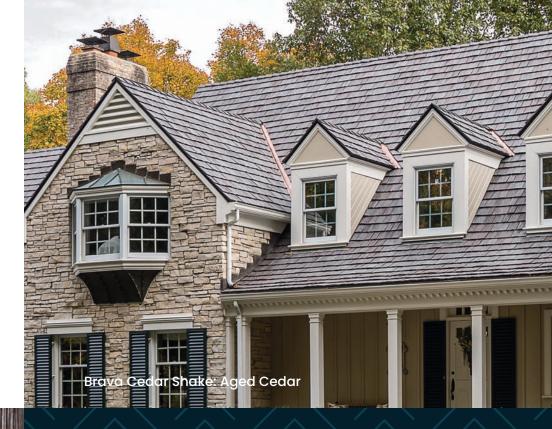

Brava shakes are crafted with a blend of high-grade, highspec pre-consumer recycled plastic, natural minerals, and binders.

Brava Cedar Shake: Aged Cedar

*"We prefer to use Brava synthetic* roofing because it offers the ultimate protection for our homeowners while giving them the traditional natural look they desire."