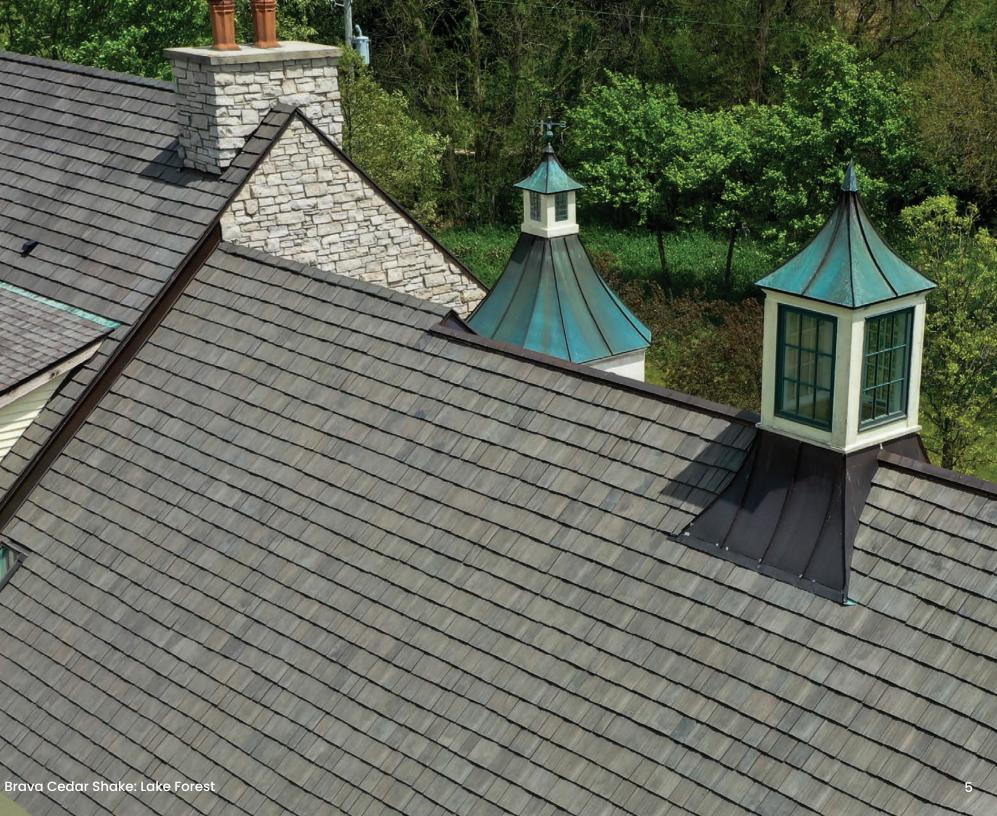

# Beautifully Authentic High-Performance Roofing Brava Cedar Shake

BRAVA

Inspired by the timeless beauty and intricate patterns of authentic cedar shake.



#### The beauty of cedar shake: Not every shingle is alike.



The beauty of Brava **Roof Tile:** Not every synthetic shake is alike.

## **Brava Cedar Shake**



## **Traditional Cedar Shake**



A hallmark of Mother Nature is her varied colors. Brava took that cue and visually matches natural cedar shake like no other engineered product. The subtle difference between hues creates a depth and texture for a rich, warm look with no discernible pattern. This results in variegated and multi-toned colors on every Brava shake.

**Brava uses natural minerals** for color and texture, with the most advanced UV stabilizing elements for superior color and strength.

#### Our core collection of six Mother Nature-inspired hues.



#### Our premium collection of five magnificent color blends.



Note: Premium Blend and Title 24 Cool Roof Colors are available as an upcharge from Standard Color pricing. Please consult your sales representative for additional information.

## Uniquely Crafted

Ev