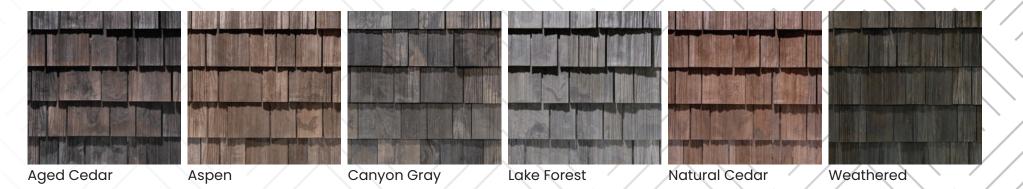

#### Our core collection of six Mother Nature-inspired hues.

## **Traditional Cedar Shake**

A hallmark of Mother Nature is her varied colors. Brava took that cue and visually matches natural cedar shake like no other engineered product. The subtle difference between hues creates a depth and texture for a rich, warm look with no discernible pattern. This results in variegated and multi-toned colors on every Brava shake.