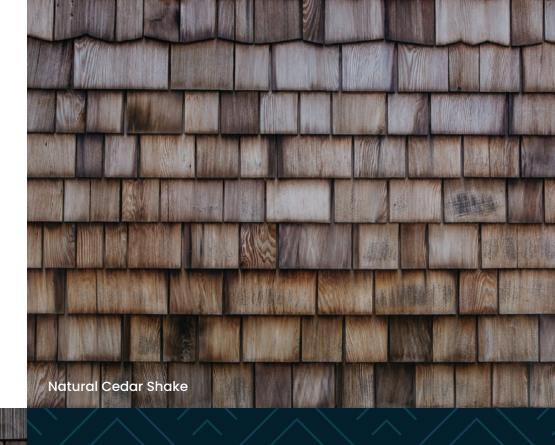

# Beautifully Authentic High-Performance Roofing Brava Cedar Shake

BRAVA

Inspired by the timeless beauty and intricate patterns of authentic cedar shake.



#### The beauty of cedar shake: Not every shingle is alike.



The beauty of Brava **Roof Tile:** Not every synthetic shake is alike.

## **Brava Cedar Shake**



## **Traditional Cedar Shake**



A hallmark of Mother Nature is her varied colors. Brava took that cue and visually matches natural cedar shake like no other engineered product. The subtle difference between hues creates a depth and texture for a rich, warm look with no discernible pattern. This results in variegated and multi-toned colors on every Brava shake.

**Brava uses natural minerals** for color and texture, with the most advanced UV stabilizing elements for superior color and strength.

#### Our core collection of six Mother Nature-inspired hues.



#### Our premium collection of five magnificent color blends.



Note: Premium Blend and Title 24 Cool Roof Colors are available as