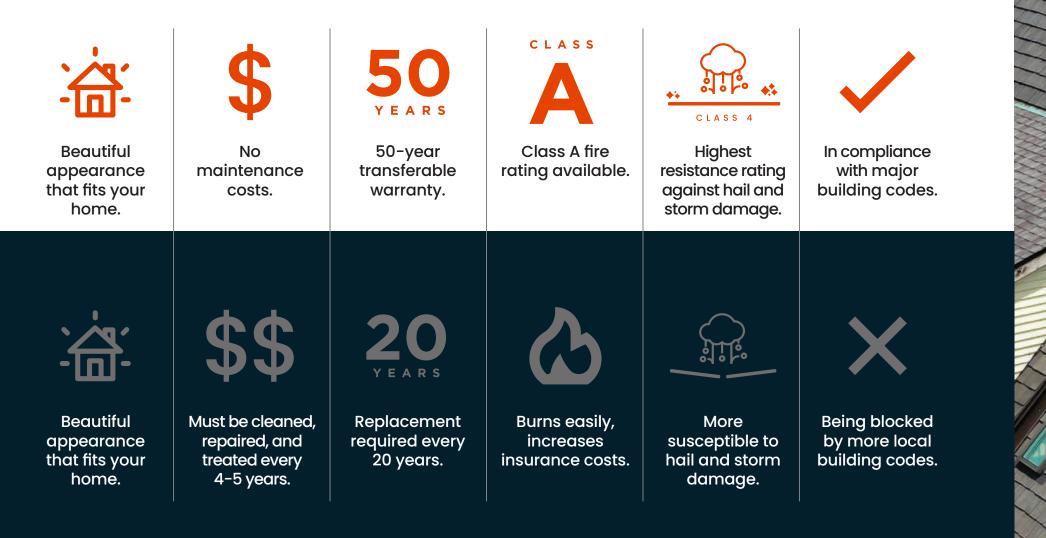

## **High Performance**

Brava Cedar Shake has a Class 4 impact rating and is available with a Class A fire rating, so it stands up to even the fiercest hail storms and has the highest level of fire resistance. Once you see it for yourself, you'll understand the combination of artistry and technology that goes into every Brava shake. There is no comparison.